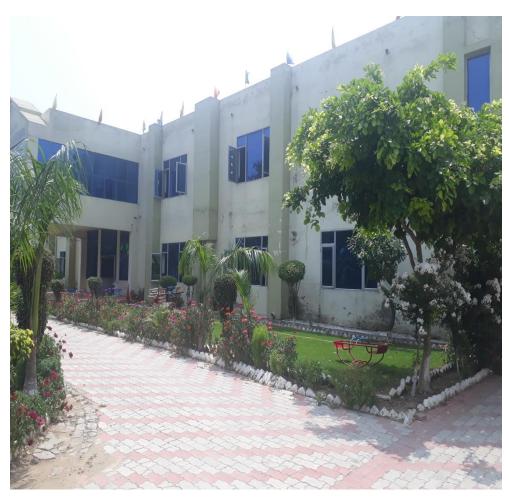

### **SMART CLASSROOMS**

Classrooms are aesthetically designed and integrated with well-furnished desks.

#### **LIBRARY**

School library, a treasure trove of knowledge, has state-of-the-art infrastructure to provide students a place to learn, think and share ideas.

#### **LABORATORIES**

A hub of modern facilities and equipment, St. Peter Convent School labs play a key role in educational effectiveness

of the curriculum in attaining effective, cognitive and practical goals. We make sure that our students are provided with all facilities required for a practical experience – in Science, Mathematics, Social Science and Computer Labs.

#### **OUTDOOR PLAY AREA**

We allow students to explore different environments by providing them playfields and facilities.

#### SCHOOL BUILDING













### SCHOOL ASSEMBLY





### SCIENCE LAB







### MATHEMATICS LAB





### LIBRARY





## COMPUTER LAB



# CLASSROOMS









# MUSIC ROOM



#### **ART ROOM**





#### **SPORTS**









#### **Infrastructure Details**

Total Area - 10685 (in sq. Mtrs.)

| Rooms                | Number | Size (in sq. metres) |
|----------------------|--------|----------------------|
| Manager Office       | 1      | 23                   |
| Principal Office     | 1      | 23                   |
| Class Rooms          | 15     | 50                   |
| Physics lab.         | 1      | 50                   |
| Chemistry Lab.       | 1      | 52                   |
| Biology Lab.         | 1      | 50                   |
| Maths Lab.           | 1      | 50                   |
| Computer Science