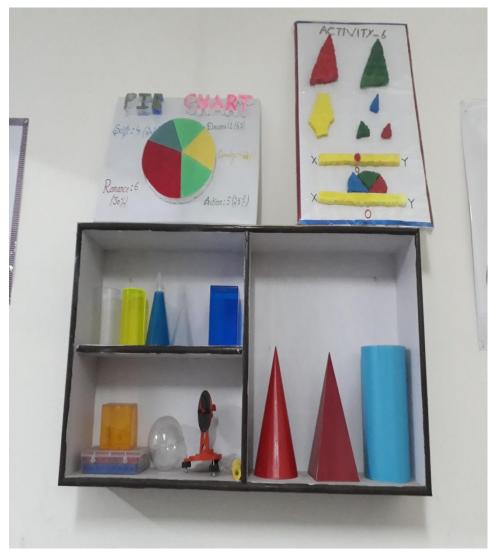

d with well-furnished desks.

#### **LIBRARY**

School library, a treasure trove of knowledge, has state-of-the-art infrastructure to provide students a place to learn, think and share ideas.

#### **LABORATORIES**

A hub of modern facilities and equipment, St. Peter Convent School labs play a key role in educational effectiveness

of the curriculum in attaining effective, cognitive and practical goals. We make sure that our students are provided with all facilities required for a practical experience – in Science, Mathematics, Social Science and Computer Labs.

#### **OUTDOOR PLAY AREA**

We allow students to explore different environments by providing them playfields and facilities.

#### SCHOOL BUILDING













### SCHOOL ASSEMBLY





### SCIENCE LAB







### MATHEMATICS LAB





### LIBRARY





## COMPUTER LAB



# CLASSROOMS









# MUSIC ROOM



#### **ART ROOM**





#### **SPORTS**









#### **Infrastructure Details**

Total Area - 10685 (in sq. Mtrs.)

| Rooms                | Number | Size (in sq. metres) |
|----------------------|--------|----------------------|
| Manager Office       | 1      | 23                   |
| Principal Office     | 1      | 23                   |
| Class Rooms          | 15     | 50                   |
| Physics lab.         | 1      | 50                   |
| Chemistry Lab.       | 1      | 52                   |
| Biology Lab.         | 1      | 50                   |
| Maths Lab.           | 1      | 50                   |
| Computer Science Lab | 1      | 65                   |
| Music Lab.           | 1      | 50