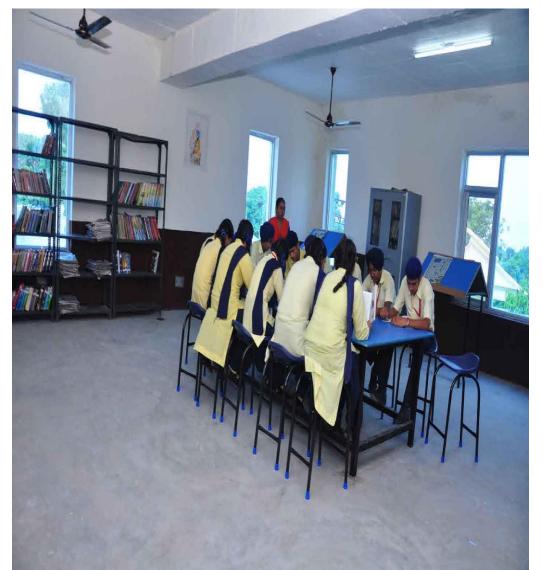

nished desks.

#### **LIBRARY**

School library, a treasure trove of knowledge, has state-of-the-art infrastructure to provide students a place to learn, think and share ideas.

#### **LABORATORIES**

A hub of modern facilities and equipment, St. Peter Convent School labs play a key role in educational effectiveness

of the curriculum in attaining effective, cognitive and practical goals. We make sure that our students are provided with all facilities required for a practical experience – in Science, Mathematics, Social Science and Computer Labs.

#### **OUTDOOR PLAY AREA**

We allow students to explore different environments by providing them playfields and facilities.

#### SCHOOL BUILDING













### SCHOOL ASSEMBLY





### SCIENCE LAB







### MATHEMATICS LAB





### LIBRARY





## COMPUTER LAB



# CLASSROOMS









# MUSIC ROOM



#### **ART ROOM**





#### **SPORTS**









#### **Infrastructure Details**

Total Area - 10685 (in sq. Mtrs.)

| Rooms                | Number | Size (in sq. metres) |
|----------------------|--------|----------------------|
| Manager Office       | 1      | 23                   |
| Principal Office     | 1      | 23                   |
| Class Rooms          | 15     | 50                   |
| Physics lab.         | 1      | 50                   |
| Chemistry Lab.       | 1      | 52                   |
| Biology Lab.         | 1      | 50                   |
| Maths Lab.           | 1      | 50                   |
| Computer Science Lab | 1      | 65                   |
| Music Lab.           | 1      | 50