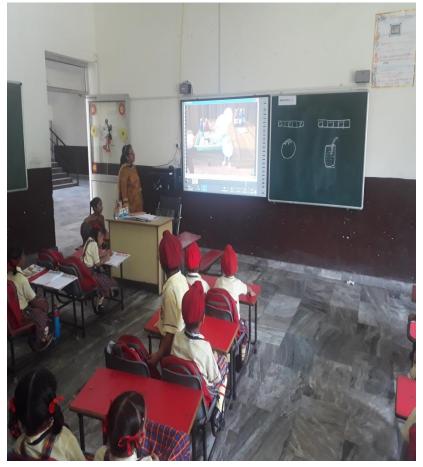

#### **SMART CLASSROOMS**

Classrooms are aesthetically designed and integrated with well-furnished desks.

# CLASSROOMS