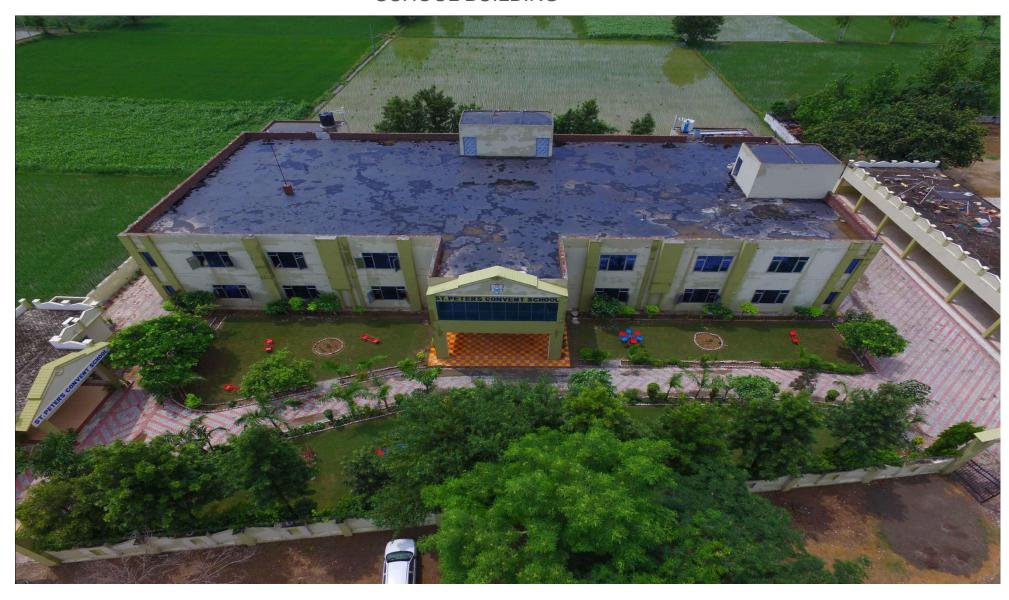

*



#### **SMART CLASSROOMS**

Classrooms are aesthetically designed and integrated with well-furnished desks.

#### **LIBRARY**

School library, a treasure trove of knowledge, has state-of-the-art infrastructure to provide students a place to learn, think and share ideas.

#### **LABORATORIES**

A hub of modern facilities and equipment, St. Peter Convent School labs play a key role in educational effectiveness

of the curriculum in attaining effective, cognitive and practical goals. We make sure that our students are provided with all facilities required for a practical experience – in Science, Mathematics, Social Science and Computer Labs.

#### **OUTDOOR PLAY AREA**

We allow students to explore different environments by providing them playfields and facilities.

#### SCHOOL BUILDING













### SCHOOL ASSEMBLY





### SCIENCE LAB







### MATHEMATICS LAB





### LIBRARY





## COMPUTER LAB



# CLASSROOMS









# MUSIC ROOM



#### **ART ROOM**





#### **SPORTS**









#### **Infrastructure Details**

Total Area - 10685 (in sq. Mtrs.)

| Rooms                | Number | Size (in sq. metres) |
|----------------------|--------|----------------------|
| Manager Office       | 1      | 23                   |
| Principal Office     | 1      | 23                   |
| Class Rooms          | 15     | 50                   |
| Physics lab.         | 1      | 50                   |
| Chemistry Lab.       | 1      | 52                   |
| Biology Lab.         | 1      | 50                   |
| Maths Lab.           | 1      | 50                   |
| Computer S