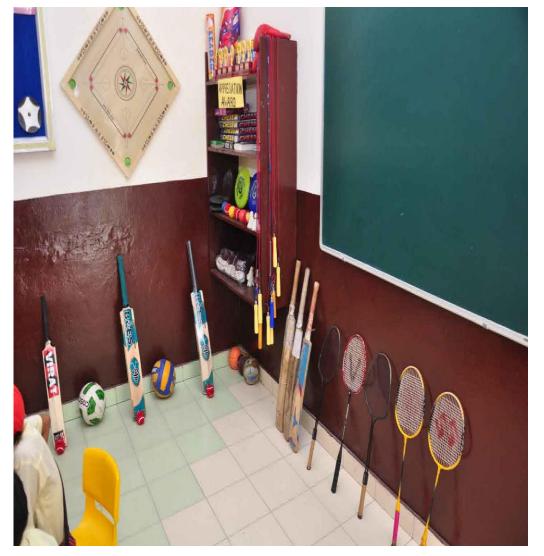

infrastructure to provide students a place to learn, think and share ideas.

#### **LABORATORIES**

A hub of modern facilities and equipment, St. Peter Convent School labs play a key role in educational effectiveness

of the curriculum in attaining effective, cognitive and practical goals. We make sure that our students are provided with all facilities required for a practical experience – in Science, Mathematics, Social Science and Computer Labs.

#### **OUTDOOR PLAY AREA**

We allow students to explore different environments by providing them playfields and facilities.

#### SCHOOL BUILDING













### SCHOOL ASSEMBLY





### SCIENCE LAB







### MATHEMATICS LAB





### LIBRARY





## COMPUTER LAB



# CLASSROOMS









# MUSIC ROOM



#### **ART ROOM**





#### **SPORTS**









#### **Infrastructure Details**

Total Area - 10685 (in sq. Mtrs.)

| Rooms                | Number | Size (in sq. metres) |
|----------------------|--------|----------------------|
| Manager Office       | 1      | 23                   |
| Principal Office     | 1      | 23                   |
| Class Rooms          | 15     | 50                   |
| Physics lab.         | 1      | 50                   |
| Chemistry Lab.       | 1      | 52                   |
| Biology Lab.         | 1      | 50                   |
| Maths Lab.           | 1      | 50                   |
| Computer Science Lab | 1      | 65                   |
| Music Lab.           | 1      | 50                   |
| Activity Lab.        | 1      | 50                   |
| Library              | 1      | 65