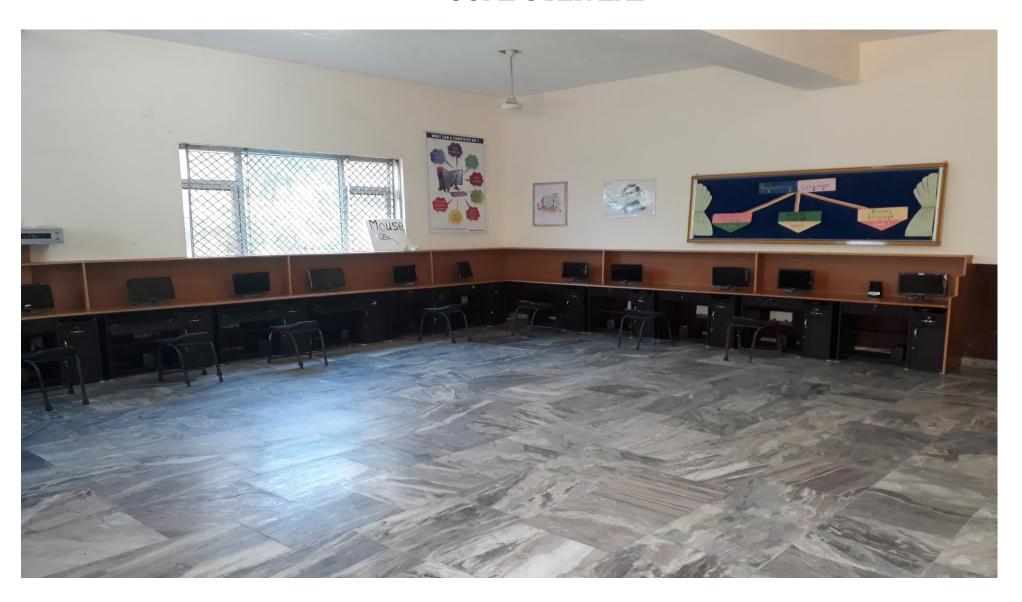

*LIBRARY**

School library, a treasure trove of knowledge, has state-of-the-art infrastructure to provide students a place to learn, think and share ideas.

#### **LABORATORIES**

A hub of modern facilities and equipment, St. Peter Convent School labs play a key role in educational effectiveness

of the curriculum in attaining effective, cognitive and practical goals. We make sure that our students are provided with all facilities required for a practical experience – in Science, Mathematics, Social Science and Computer Labs.

#### **OUTDOOR PLAY AREA**

We allow students to explore different environments by providing them playfields and facilities.

#### SCHOOL BUILDING













### SCHOOL ASSEMBLY





### SCIENCE LAB







### MATHEMATICS LAB





### LIBRARY





## COMPUTER LAB



# CLASSROOMS









# MUSIC ROOM



#### **ART ROOM**





#### **SPORTS**









#### **Infrastructure Details**

Total Area - 10685 (in sq. Mtrs.)

| Rooms                | Number | Size (in sq. metres) |
|----------------------|--------|----------------------|
| Manager Office       | 1      | 23                   |
| Principal Office     | 1      | 23                   |
| Class Rooms          | 15     | 50                   |
| Physics lab.         | 1      | 50                   |
| Chemistry Lab.       | 1      | 52                   |
| Biology Lab.         | 1      | 50                   |
| Maths Lab.           | 1      | 50                   |
| Computer Science Lab | 1      | 65                   |
| Music Lab.           | 1      | 50                   |
| Activity Lab.