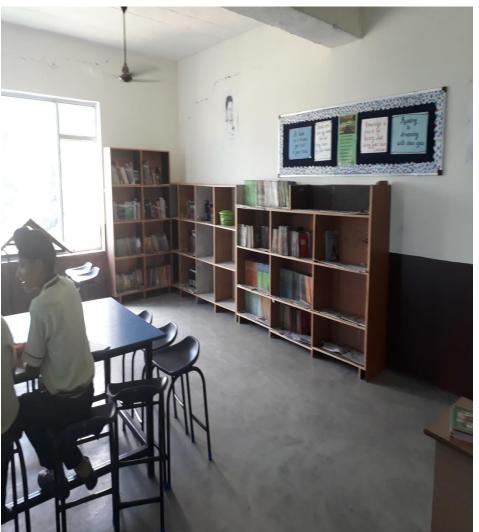

shed desks.

#### **LIBRARY**

School library, a treasure trove of knowledge, has state-of-the-art infrastructure to provide students a place to learn, think and share ideas.

#### **LABORATORIES**

A hub of modern facilities and equipment, St. Peter Convent School labs play a key role in educational effectiveness

of the curriculum in attaining effective, cognitive and practical goals. We make sure that our students are provided with all facilities required for a practical experience – in Science, Mathematics, Social Science and Computer Labs.

#### **OUTDOOR PLAY AREA**

We allow students to explore different environments by providing them playfields and facilities.

#### SCHOOL BUILDING













### SCHOOL ASSEMBLY





### SCIENCE LAB







### MATHEMATICS LAB





### LIBRARY





## COMPUTER LAB



# CLASSROOMS









# MUSIC ROOM



#### **ART ROOM**





#### **SPORTS**









#### **Infrastructure Details**

Total Area - 10685 (in sq. Mtrs.)

| Rooms                | Number | Size (in sq. metres) |
|----------------------|--------|----------------------|
| Manager Office       | 1      | 23                   |
| Principal Office     | 1      | 23                   |
| Class Rooms          | 15     | 50                   |
| Physics lab.         | 1      | 50                   |
| Chemistry Lab.       | 1      | 52                   |
| Biology Lab.         | 1      | 50                   |
| Maths Lab.           | 1      | 50                   |
| Computer Science Lab | 1      | 65                   |
| Music Lab.           | 1      | 50