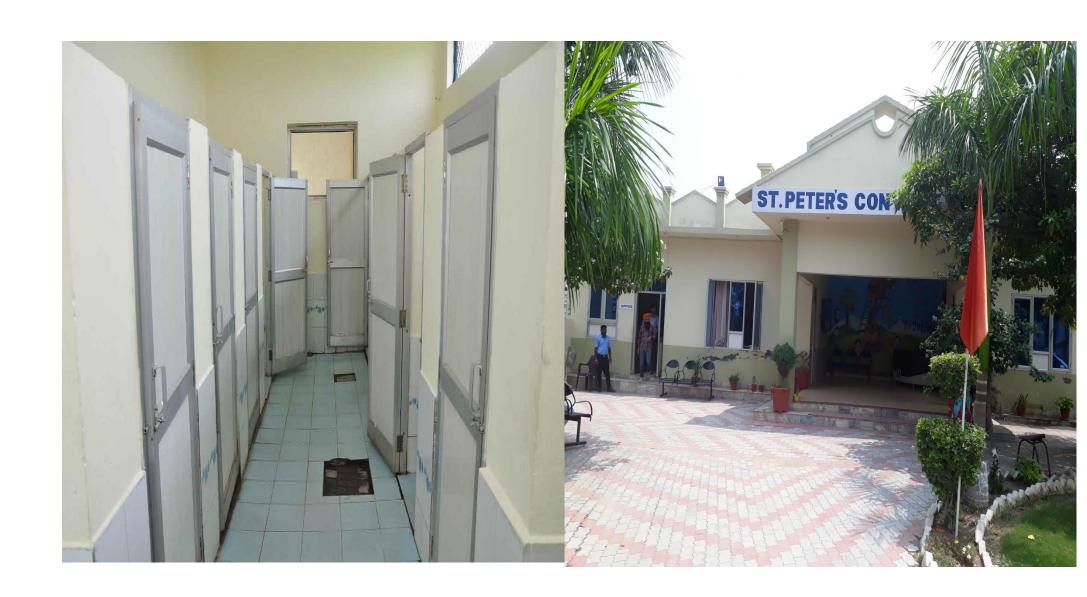

**SMART CLASSROOMS**

Classrooms are aesthetically designed and integrated with well-furnished desks.

#### **LIBRARY**

School library, a treasure trove of knowledge, has state-of-the-art infrastructure to provide students a place to learn, think and share ideas.

#### **LABORATORIES**

A hub of modern facilities and equipment, St. Peter Convent School labs play a key role in educational effectiveness

of the curriculum in attaining effective, cognitive and practical goals. We make sure that our students are provided with all facilities required for a practical experience – in Science, Mathematics, Social Science and Computer Labs.

#### **OUTDOOR PLAY AREA**

We allow students to explore different environments by providing them playfields and facilities.

#### SCHOOL BUILDING













### SCHOOL ASSEMBLY





### SCIENCE LAB







### MATHEMATICS LAB





### LIBRARY





## COMPUTER LAB



# CLASSROOMS









# MUSIC ROOM



#### **ART ROOM**





#### **SPORTS**









#### **Infrastructure Details**

Total Area - 10685 (in sq. Mtrs.)

| Rooms                | Number | Size (in sq. metres) |
|----------------------|--------|----------------------|
| Manager Office       | 1      | 23                   |
| Principal Office     | 1      | 23                   |
| Class Rooms          | 15     | 50                   |
| Physics lab.         | 1      | 50                   |
| Chemistry Lab.       | 1      | 52                   |
| Biology Lab.         | 1      | 50                   |
| Maths Lab.           | 1      | 50                   |
| Computer Science Lab