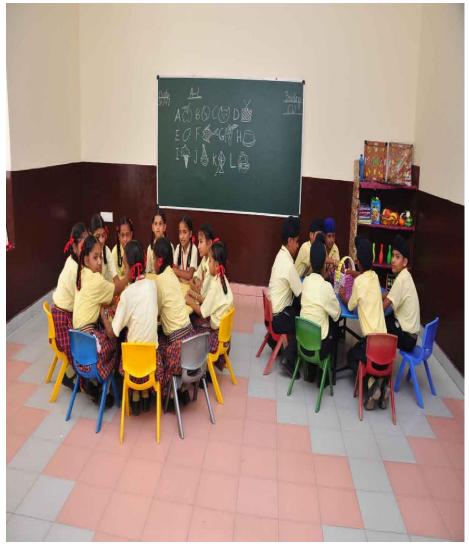

#### **SMART CLASSROOMS**

Classrooms are aesthetically designed and integrated with well-furnished desks.